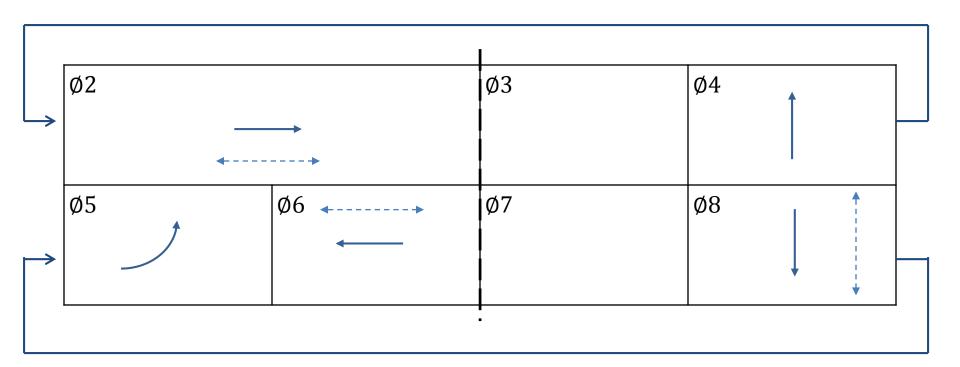

### Campus Entrance

- Major Road: Pennington Road (NJ 31)
- Minor Road: Carlton Avenue (W), Campus Entrance (E)