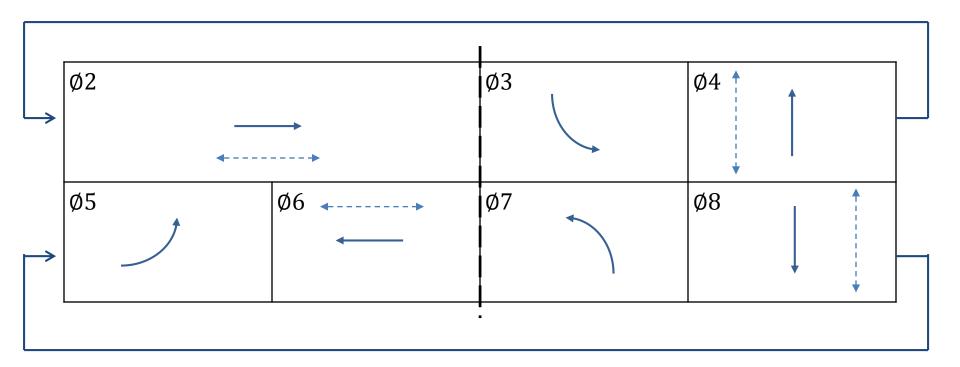

## **Upper Ferry Road**

- Major Road: Pennington Road (NJ 31)
- Minor Road: Upper Ferry Road (W), Ewingville Road (E)