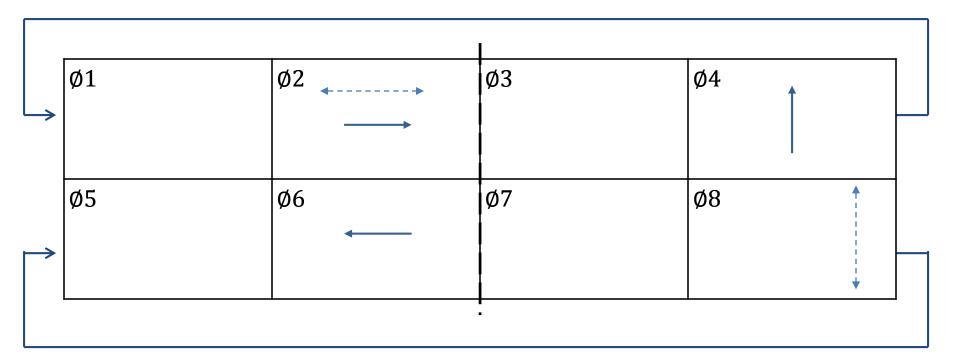

#### Somerset Street

- Major Road: Pennington Road (NJ 31)
- Minor Road: Somerset Street (E)
- Synchronized with Central Avenue 0.1 miles South

#### Central Avenue

- Major Road: Pennington Road (NJ 31)
- Minor Road: Central Avenue (W)
- Synchronized with Somerset Street 0.1 miles North