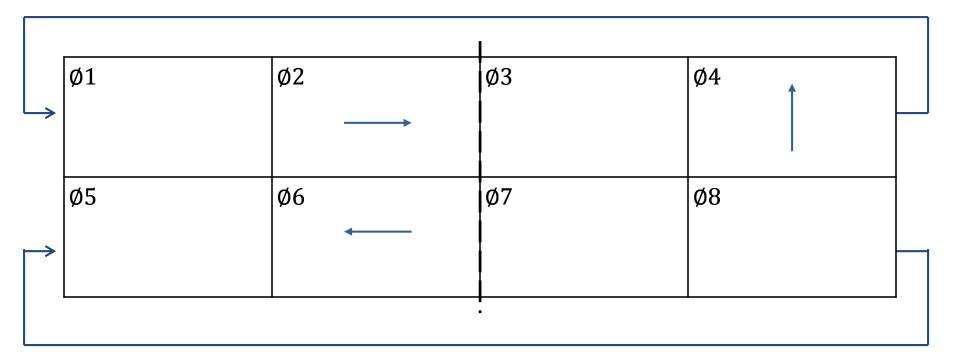

### Olden Avenue

- Major Road: Pennington Road (NJ 31)
- Minor Road: Olden Avenue (CR 622)